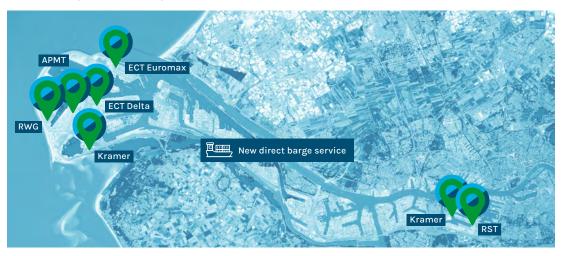

## Twice-weekly direct barge connection RST – Maasvlakte v.v.

As of the 1st of January 2023, we provide a twice-weekly direct barge service with the deepsea terminals at Rotterdam's Maasvlakte. The connections are offered in collaboration with the Danser Group and EGS and call at RST every Wednesday and Sunday.

Reliable transit times thanks to fixed windows at APMT, ECT Delta, ECT Euromax, RWG, Kramer and RST itself

**Easy connection of transhipment cargo** from shortsea to deepsea and vice versa

Ideal internal port transport for using RST as an efficient extended gate (ISPS approved), close to the European market